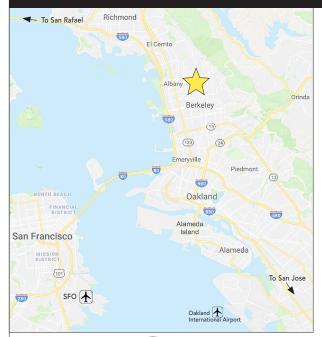

### SECOND FLOOR OFFICE SPACE FOR LEASE

:: 1820 SOLANO/900 COLUSA AVENUE, BERKELEY, CA ::

### THREE ADJACENT SECOND FLOOR SUITES PLUS ONE GROUND FLOOR SUITE

Prime upper Solano Avenue location. Pedestrian-oriented neighborhood alongside numerous restaurants, coffee shops, banks, service commercial offerings, and retail stores. Abundant foot traffic, car traffic, convenient parking. Highly visible space with excellent frontage and significant signage opportunity. On same block as Lavender Bakery & Café, Anytime Fitness, Kai Real Estate, Tutu School Berkeley. Near Peet's, Starbucks, many restaurants, and a wide variety of shops selling food, clothing, accessories, books, rugs, and unique items.