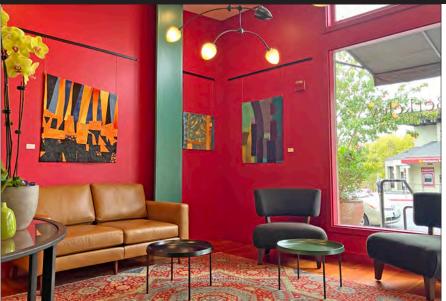

# 1820 SOLANO/900 COLUSA AVENUE, BERKELEY, CA SUITE 203

#### **FEATURES**

- Patio space
- Reception
- Built in storage
- 3 offices
- Kitchen area
- Some operable windows
- Sprinklered
- High ceilings
- Hard wood floors with carpeting in some offices