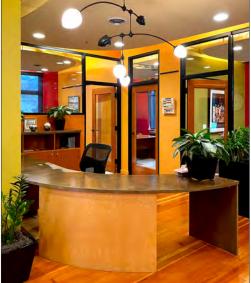

## 1820 SOLANO/900 COLUSA AVENUE, BERKELEY, CA GROUND FLOOR SUITE C-1

#### **FEATURES**

Hardwood floors, high ceilings, great light throughout

Reception area, 3 private offices, open work spaces

Large kitchen/break room

Shared restroom, built in storage, HVAC

Parking available in underground garage