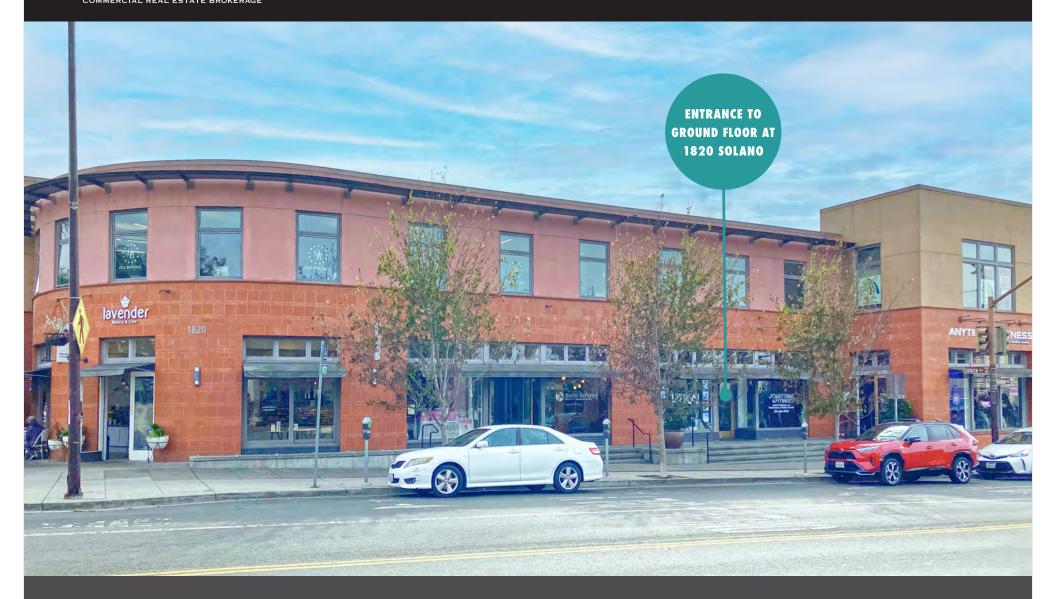

## 1820 SOLANO/900 COLUSA AVENUE, BERKELEY, CA GROUND FLOOR SUITE C-1

### 1820 SOLANO/900 COLUSA AVENUE, BERKELEY, CA BUILDING

PEDESTRIAN-ORIENTED NEIGHBORHOOD, FILLED WITH POPULAR EATERIES, RETAIL SHOPS, FITNESS + SERVICES