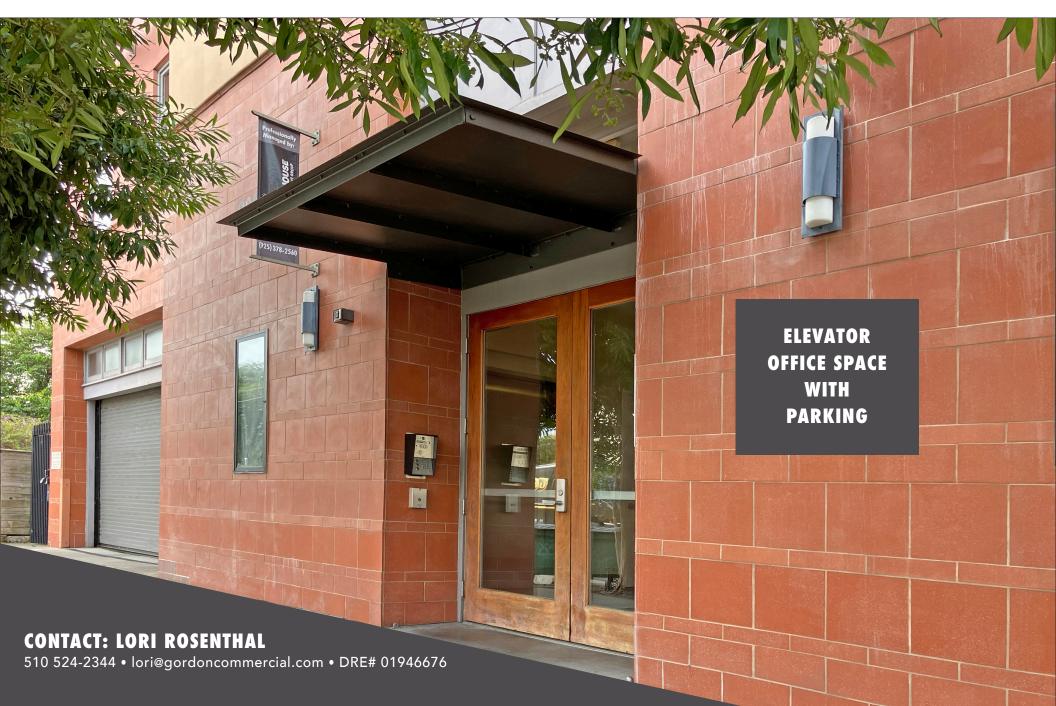

### SECOND FLOOR OFFICE SPACE FOR LEASE

:: 1820 SOLANO/900 COLUSA AVENUE, BERKELEY, CA ::

### THREE ADJACENT SECOND FLOOR SUITES PLUS ONE GROUND FLOOR SUITE

Prime upper Solano Avenue location. Pedestrian-oriented neighborhood alongside numerous restaurants, coffee shops, banks, service commercial offerings, and retail stores. Abundant foot traffic, car traffic, convenient parking. Highly visible space with excellent frontage and significant signage opportunity. On same block as Lavender Bakery & Café, Anytime Fitness, Kai Real Estate, Tutu School Berkeley. Near Peet's, Starbucks, many restaurants, and a wide variety of shops selling food, clothing, accessories, books, rugs, and unique items.

• SIZE: ±1,140 to ±5,191 RSF

• <u>Zoned C-SO</u> (Solano Avenue Commercial)

**AVAILABLE MAY 1, 2025** 

WALK SCORE 95
BIKE SCORE 90
GOOD PUBLIC
TRANSIT