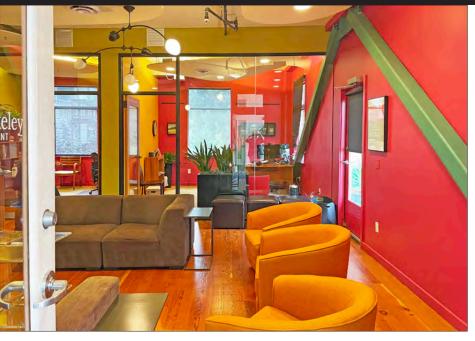

# 1820 SOLANO/900 COLUSA AVENUE, BERKELEY, CA SUITE 203

#### **FEATURES**

- Patio space
- Reception
- Built in storage
- 3 offices
- Kitchen area
- Some operable windows
- Sprinklered
- High ceilings
- Hard wood floors with carpeting in some offices