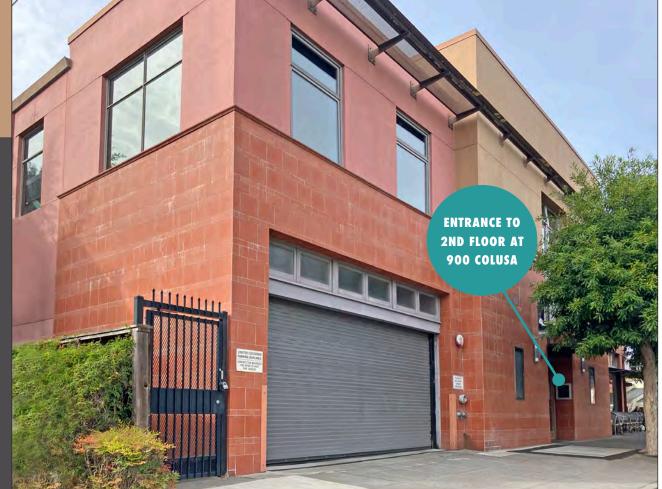

## 1820 SOLANO/900 COLUSA AVENUE, BERKELEY, CA GROUND FLOOR SUITE C-1

#### **FEATURES**

Hardwood floors, high ceilings, great light throughout

Reception area, 3 private offices, open work spaces

Large kitchen/break room

Shared restroom, built in storage, HVAC

Parking available in underground garage