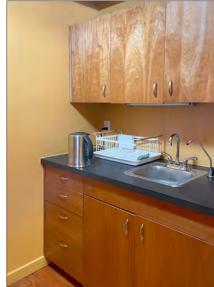

# 1820 SOLANO/900 COLUSA AVENUE, BERKELEY, CA SUITE 203

#### **FEATURES**

- Patio space
- Reception
- Built in storage
- 3 offices
- Kitchen area
- Some operable windows
- Sprinklered
- High ceilings
- Hard wood floors with carpeting in some offices