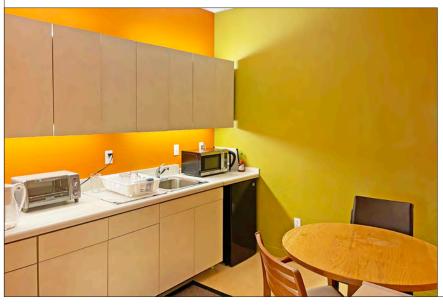

## 1820 SOLANO/900 COLUSA AVENUE, BERKELEY, CA GROUND FLOOR SUITE C-1

#### **FEATURES**

Hardwood floors, high ceilings, great light throughout

Reception area, 3 private offices, open work spaces

Large kitchen/break room

Shared restroom, built in storage, HVAC

Parking available in underground garage