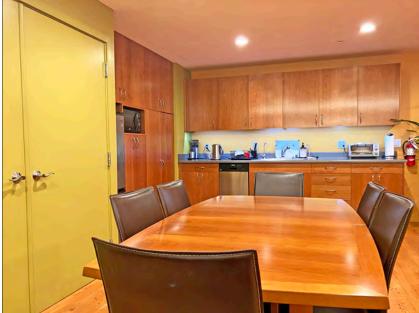

#### **FEATURES**

Hardwood floors, high ceilings, great light throughout

Reception area, 3 private offices, open work spaces

Large kitchen/break room

Shared restroom, built in storage, HVAC

Parking available in underground garage