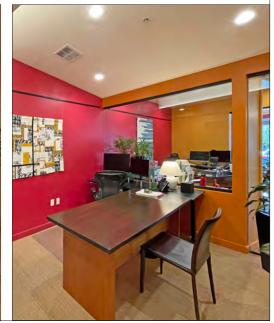

# 1820 SOLANO/900 COLUSA AVENUE, BERKELEY, CA SUITE 202

#### **FEATURES**

- Reception area
- Large work room or bullpen
- Conference room
- Storage room
- Kitchen area
- Storage/utility room
- Carpeted
- HVAC