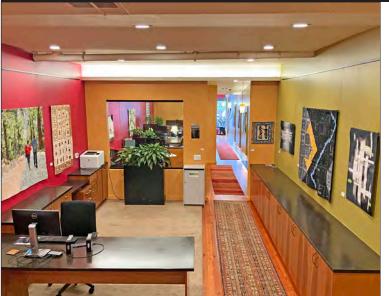

# 1820 SOLANO/900 COLUSA AVENUE, BERKELEY, CA SUITE 201

#### **FEATURES**

Reception/waiting area

4 private offices

Conference room

Kitchen

Storage/utility area

Hardwood floors in common area with carpeting in some offices

**HVAC** 