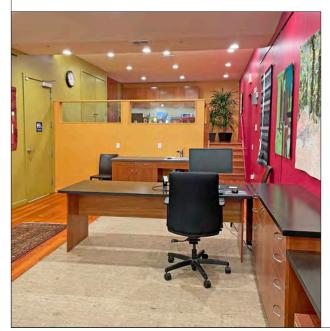

# 1820 SOLANO/900 COLUSA AVENUE, BERKELEY, CA SUITE 201

#### **FEATURES**

Reception/waiting area

4 private offices

Conference room

Kitchen

Storage/utility area

Hardwood floors in common area with carpeting in some offices

**HVAC** 