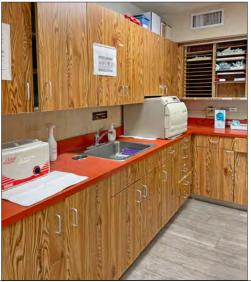

## 2914 DOMINGO AVENUE, BERKELEY, CA PHOTO TOUR

#### **MONTHLY RENT FOR THIS OPPORTUNITY:**

\$4,800/month (rent includes water and garbage)

ZONED: C-E

(Elmwood Commercial District)

Office Amenities - Shared

- Waiting room
- Reception/Admin area
- Doctor's office
- Kitchen/break room
- Lab/sterilization area, with UltraClave
- 2 Restrooms
- HVAC, operable windows, storage, security system

- Your Space
- 3 Operatories with sinks
- 3 Admin desks
- Storage
- Infrastructure for digital x-ray machine
- Split Monthly Expenses
- PG+E service
- Janitorial service

- Across from the Claremont Hotel
- Adjacent to Peet's Coffee, and steps to Rick & Ann's Restaurant
- Join a lively block of ground floor retail shops, cafés, restaurants, and second-floor professional offices.
- Parking available
- Near Ashby Avenue (CA State Route 13), a major Berkeley thoroughfare
- Convenient to UC Berkeley, Alta Bates Hospital, Whole Foods Market, as well as Rockridge and Elmwood districts
- Walk to the Julia Morgan Theatre
- Easy access to the entire SF Bay area via AC Transit, Berkeley and Rockridge BART
- High income, upscale neighborhood