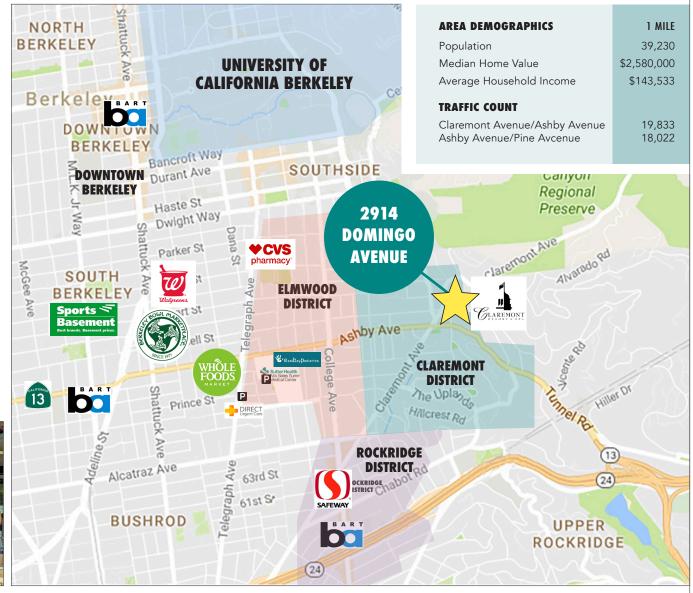

## 2914 DOMINGO AVENUE, BERKELEY, CA LOCATION OVERVIEW

### **CLAREMONT HOTEL ADJACENT**

- Adjacent to several shops including:
   Peet's Coffee, Ellington & French, Fournée
   Bakery, Taylorblue Design, Rick & Ann's,
   Station Burger, and Amphora Nueva Berkeley
   Olive Oil Works
- 3 blocks to Elmwood District. Rated #2 in "Best Places to Live" in Berkeley
- 6 blocks to Rockridge District
- Easy freeway access via SR-24 and SR-13, providing convenient access for patients from Berkeley, Oakland, Piedmont, Orinda, Moraga, and Lafayette