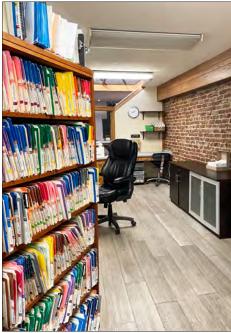

#### **MONTHLY RENT FOR THIS OPPORTUNITY:**

\$4,800/month (rent includes water and garbage)

ZONED: C-E

(Elmwood Commercial District)

Office Amenities - Shared

- Waiting room
- Reception/Admin area
- Doctor's office
- Kitchen/break room
- Lab/sterilization area, with UltraClave
- 2 Restrooms
- HVAC, operable windows, storage, security system

## 2914 DOMINGO AVENUE, BERKELEY, CA PHOTO TOUR