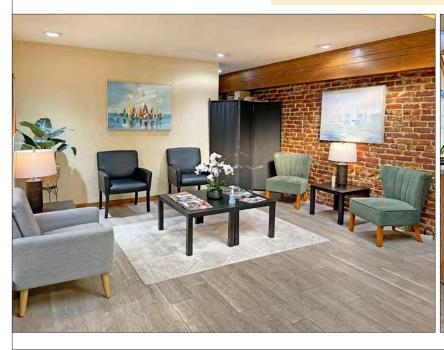

## 2914 DOMINGO AVENUE, BERKELEY, CA PHOTO TOUR

#### **MONTHLY RENT FOR THIS OPPORTUNITY:**

\$4,800/month (rent includes water and garbage)

ZONED: C-E

(Elmwood Commercial District)

Office Amenities - Shared

- Waiting room
- Reception/Admin area
- Doctor's office
- Kitchen/break room
- Lab/sterilization area, with UltraClave
- 2 Restrooms
- HVAC, operable windows, storage, security system