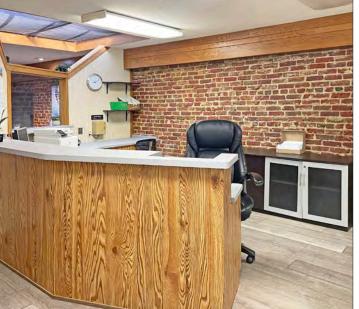

## 2914 DOMINGO AVENUE, BERKELEY, CA PHOTO TOUR

#### **MONTHLY RENT FOR THIS OPPORTUNITY:**

\$4,800/month (rent includes water and garbage)

ZONED: C-E

(Elmwood Commercial District)

Office Amenities - Shared

- Waiting room
- Reception/Admin area
- Doctor's office
- Kitchen/break room
- Lab/sterilization area, with UltraClave
- 2 Restrooms
- HVAC, operable windows, storage, security system