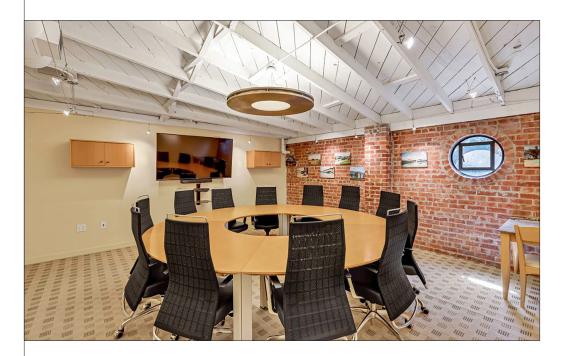

# Work Amid Jack London Square Amenities – Just 3 Blocks from the Waterfront

Boutique office building with on-site parking and building management. Owner willing to contribute towards Tenant Improvements. Other building tenants include attorneys, geologist, researchers, tech-software designers and various professional services. Cannabis office use only OK. First-class conference room available for your most important meetings. Located on the south side of Broadway in the vibrant Jack London Square Waterfront district. Surrounded by two courthouses, other offices, new residential, trendy eateries and waterfront views. Easy I-880 & I-980 freeway access within one-block, plus excellent public transit including BART, Bus, SF Ferry and Amtrak within blocks. Great nearby delis, coffee shops, restaurants, craft breweries and wine tasting venues. Zoned C-45

# 220 4th STREET, OAKLAND, CA CONFERENCE ROOM, KITCHENETTE, FLOOR PLANS

**EXAMPLE FLOOR PLAN - SUITE 104** 