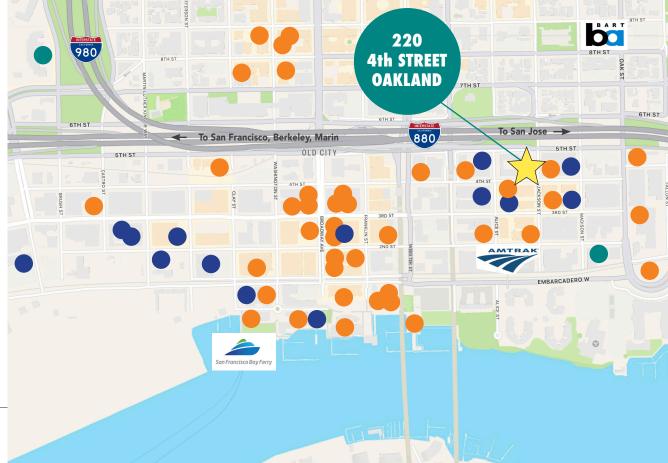

## 220 4th STREET, OAKLAND, CA **NEARBY AMENITIES**

#### **FULL COMMISSION TO BOTH BROKERS**

- 3 blocks to the waterfront with SF Bay Ferry
- 3 blocks to the Amtrak train station
- 5 blocks to Scott's, Plank, and Yoshi's
- Easy walk to 12th Street or Lake Merritt BART, and couthouses
- Close to Bicycle Coffee, Rosenblum Cellars,
   Home of Chicken and Waffles, Nido's Backyard,
   Brooklyn West Winery, Farmhouse Kitchen,
   Oakland United Beerworks, Left Bank Brasserie,
   Forge Pizza, Everett & Jones BBQ, Buttercup Diner,
   and Peerless Coffee & Tea