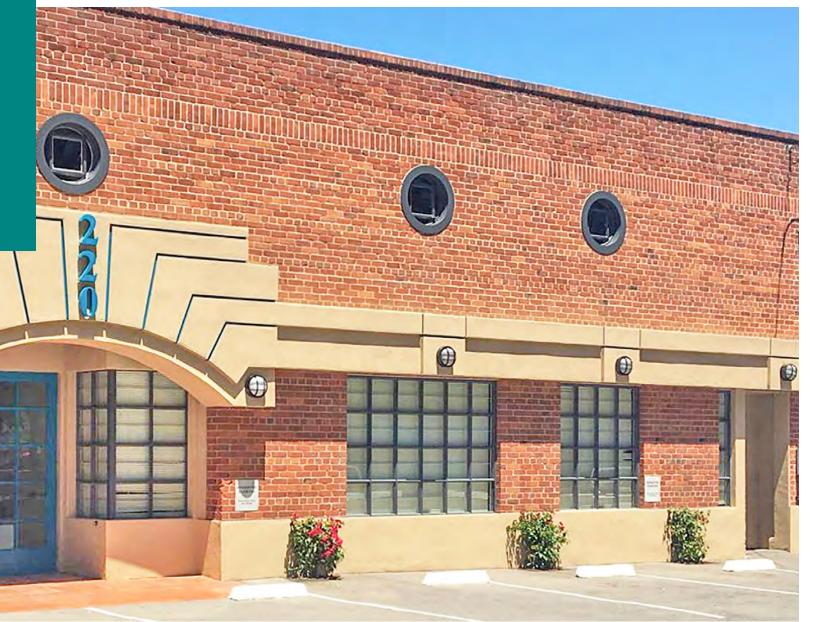

FOR LEASE: CREATIVE MOVE-IN READY SPACES

:: 220 4TH STREET, OAKLAND, CA ::

Boutique
Office Building

PRIME
JACK LONDON
SQUARE
LOCATION

**CONTACT: JONATHAN NEWMAN** 

# Work Amid Jack London Square Amenities – Just 3 Blocks from the Waterfront

Boutique office building with on-site parking and building management. Owner willing to contribute towards Tenant Improvements. Other building tenants include attorneys, geologist, researchers, tech-software designers and various professional services. Cannabis office use only OK. First-class conference room available for your most important meetings. Located on the south side of Broadway in the vibrant Jack London Square Waterfront district. Surrounded by two courthouses, other offices, new residential, trendy eateries and waterfront views. Easy I-880 & I-980 freeway access within one-block, plus excellent public transit including BART, Bus, SF Ferry and Amtrak within blocks. Great nearby delis, coffee shops, restaurants, craft breweries and wine tasting venues. Zoned C-45