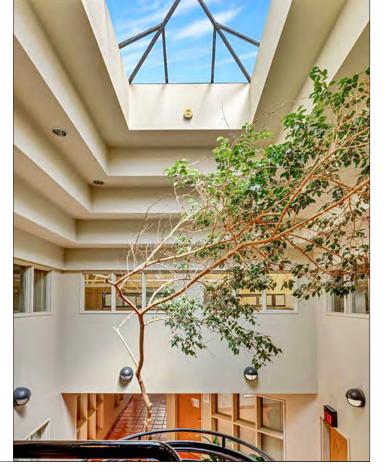

# Work Amid Jack London Square Amenities – Just 3 Blocks from the Waterfront

Boutique office building with on-site parking and building management. Owner willing to contribute towards Tenant Improvements. Other building tenants include attorneys, geologist, researchers, tech-software designers and various professional services. Cannabis office use only OK. First-class conference room available for your most important meetings. Located on the south side of Broadway in the vibrant Jack London Square Waterfront district. Surrounded by two courthouses, other offices, new residential, trendy eateries and waterfront views. Easy I-880 & I-980 freeway access within one-block, plus excellent public transit including BART, Bus, SF Ferry and Amtrak within blocks. Great nearby delis, coffee shops, restaurants, craft breweries and wine tasting venues. Zoned C-45