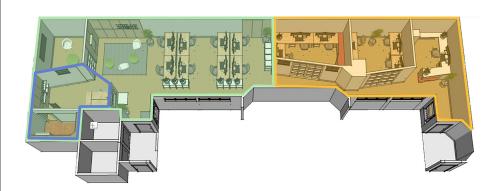

# 220 4th STREET, OAKLAND, CA CONFERENCE ROOM, KITCHENETTE, FLOOR PLANS

**EXAMPLE FLOOR PLAN - SUITE 104** 