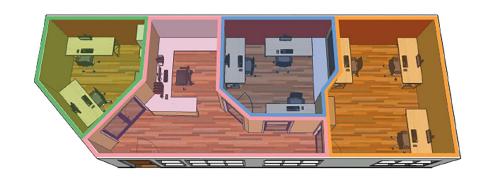

# 220 4th STREET, OAKLAND, CA CONFERENCE ROOM, KITCHENETTE, FLOOR PLANS

**EXAMPLE FLOOR PLAN - SUITE 104** 

- 3 private offices
- Reception area
- Sub-Leasing or Co-Office Sharing OK
- Atrium natural light

- Reception and open space
- 3 Private offices
- 1 Conference
- Kitchenette
- Great natural light
- Sub-Leasing or Co-Office Sharing OK
- 2 Separate Entrances