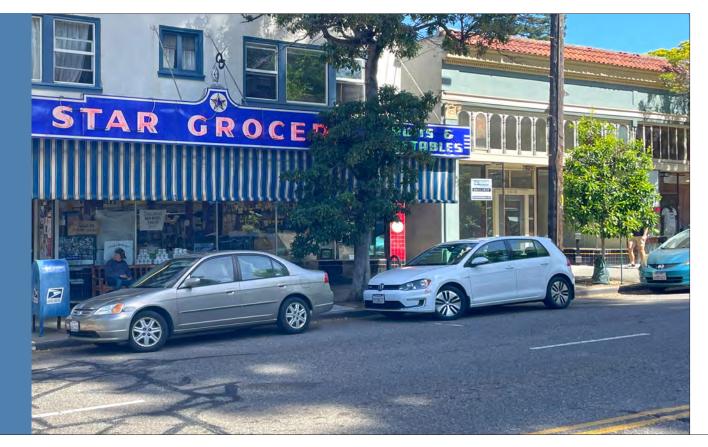

#### • Recently renovated retail space, and painted building

- Tall ceilings, skylights, natural light, operable windows, architectural details, drinking fountain
- Rear door, 2 restrooms, large studio room
- High-visibility and great signage opportunity
- Friendly neighborhood environment within walking distance of many restaurants, cafés, boutiques, independent merchants and services
- Join neighbors: Star Grocery, Souvenier Coffee, Jutta's Flowers, Bohemia Skin Care, Dark Carnival, Laszlo's European Upholstery
- 1/4 mile to Elmwood neighbors: shopping, bakeries, Bluemercury Cosmetics, Gordo Taqueria, Humphry Slocombe Ice Cream, Cafenated Coffee, Elmwood Cafe, Rialto Cinemas Elmwood, and Julia Morgan Theatre
- 1/2 mile to Rockridge neighbors: Wood Tavern, Safeway, Zachary's Pizza, La Farine, Peet's Coffee, Boichik Bagels, and Southie
- 1/2 mile to Claremont Club & Spa, Fournée Bakery and Rick & Ann's

#### ESTABLISHED NEIGHBORS IN THE CLAREMONT DISTRICT:

- Star Grocery
- Star Meats
- Souvenier Coffee
- Jutta's Flowers
- Claremont Custom Framing
- Dark Carnival Bookstore
- Head-Quarters Beauty Salon
- Afikomen Judaica
- The Escapist Comic Bookstore
- French Cleaners
- Laszlo's European Upholstery
- Bohemia Skin Care