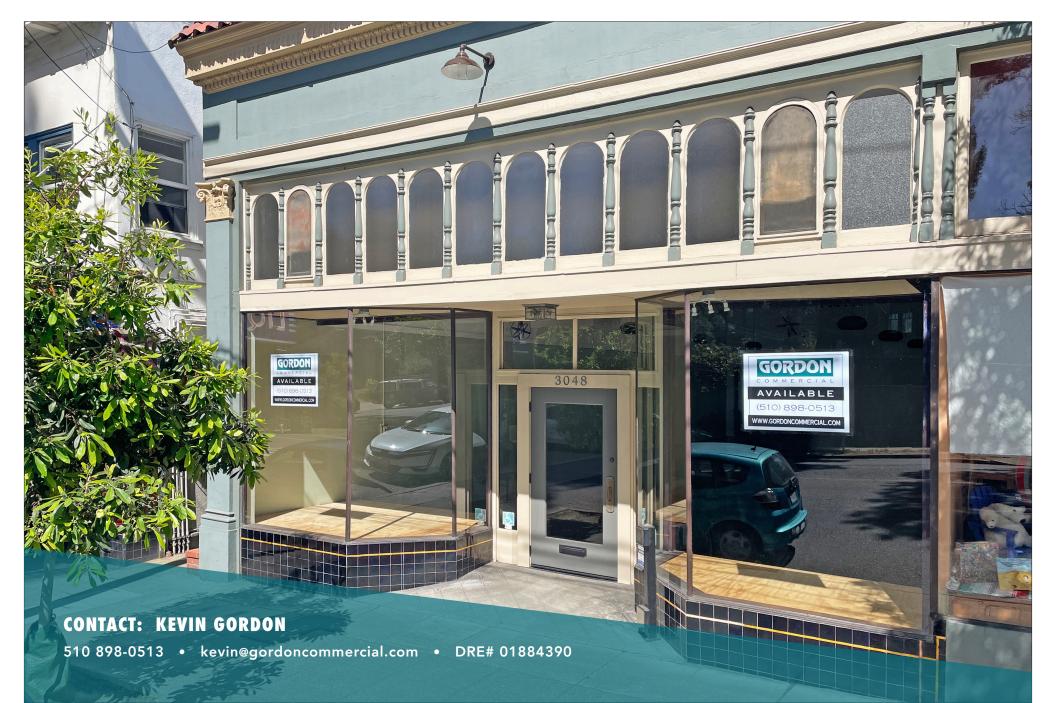

# **:: 3048 CLAREMONT AVENUE, BERKELEY, CA ::**

# 3048 CLAREMONT AVENUE, BERKELEY, CA **PROPERTY OVERVIEW**

#### **SIZE**: ±2,320 rsf

Walk Score

92

## LEASE RATE: \$3.35 psf/month IG

**ZONED:** C-N (Neighborhood Commercial)

Near Popular

Eateries

• 1/2 mile to Claremont Club & Spa

1.5 miles from UC Berkeley campus

• Close to Hwy 24; short distance to

• Convenient to entire SF Bay Area

#### • Recently renovated retail space, and painted building

- Tall ceilings, skylights, natural light, operable windows, architectural details, drinking fountain
- Rear door, 2 restrooms, large studio room
- High-visibility and great signage opportunity
- Friendly neighborhood environment within walking distance of many restaurants, cafés, boutiques, independent merchants and services
- Join neighbors: Star Grocery, Souvenier Coffee, Jutta's Flowers, Bohemia Skin Care, Dark Carnival, Laszlo's European Upholstery
- 1/4 mile to Elmwood neighbors: shopping, bakeries, Bluemercury Cosmetics, Gordo Taqueria, Humphry Slocombe Ice Cream, Cafenated Coffee, Elmwood Cafe, Rialto Cinemas Elmwood, and Julia Morgan Theatre
- 1/2 mile to Rockridge neighbors: Wood Tavern, Safeway, Zachary's Pizza, La Farine, Peet's Coffee, Boichik Bagels, and Southie
- 1/2 mile to Claremont Club & Spa, Fournée Bakery and Rick & Ann's