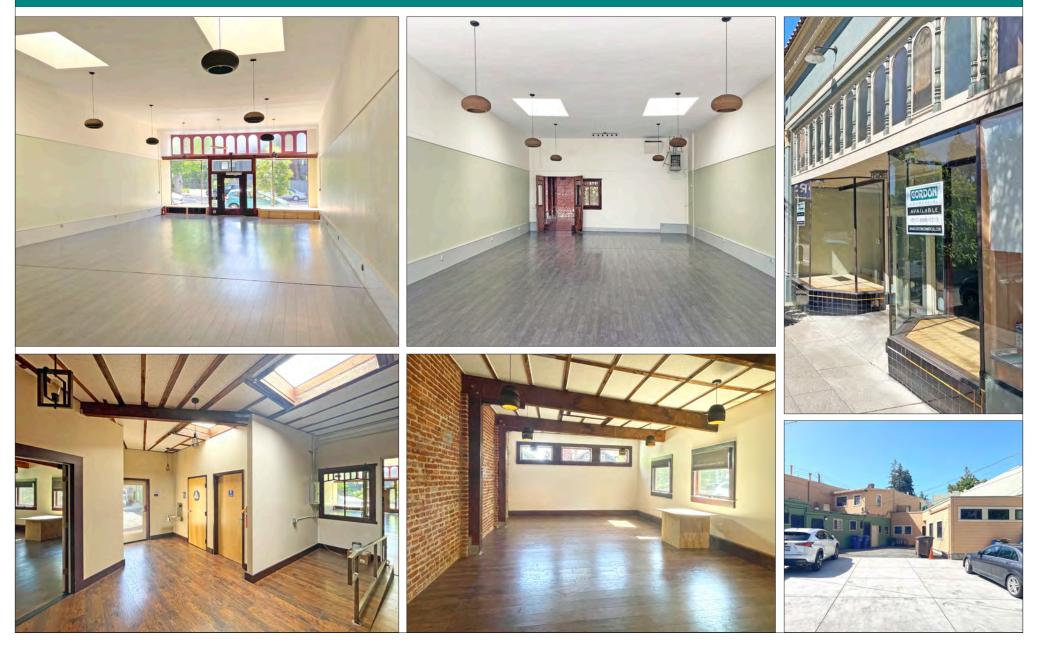

# 3048 CLAREMONT AVENUE, BERKELEY, CA PHOTO TOUR

GORDON COMMERCIAL REAL ESTATE BROKERAGE 1680 University Avenue, Berkeley, CA 94703 • www.gordoncommercial.com • T 510 898-0513 • DRE# 01884390

#### • Recently renovated retail space, and painted building

- Tall ceilings, skylights, natural light, operable windows, architectural details, drinking fountain
- Rear door, 2 restrooms, large studio room
- High-visibility and great signage opportunity
- Friendly neighborhood environment within walking distance of many restaurants, cafés, boutiques, independent merchants and services
- Join neighbors: Star Grocery, Souvenier Coffee, Jutta's Flowers, Bohemia Skin Care, Dark Carnival, Laszlo's European Upholstery
- 1/4 mile to Elmwood neighbors: shopping, bakeries, Bluemercury Cosmetics, Gordo Taqueria, Humphry Slocombe Ice Cream, Cafenated Coffee, Elmwood Cafe, Rialto Cinemas Elmwood, and Julia Morgan Theatre
- 1/2 mile to Rockridge neighbors: Wood Tavern, Safeway, Zachary's Pizza, La Farine, Peet's Coffee, Boichik Bagels, and Southie
- 1/2 mile to Claremont Club & Spa, Fournée Bakery and Rick & Ann's