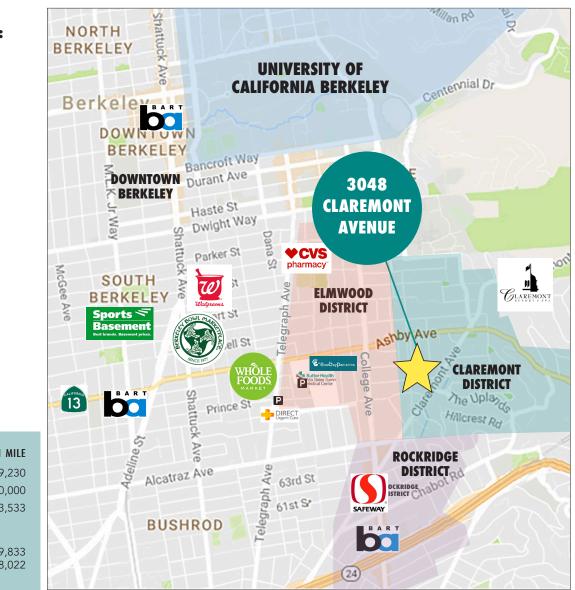

#### **CLAREMONT HOTEL DISTRICT**

Claremont Club & Spa is a luxury Fairmont Hotel with 276 guestrooms. Adjacent to several shops anchored by Peet's Coffee.

# FOURNÉE

RICK&ANN'S Ellington & French

# **ROCKRIDGE DISTRICT**

Many of Oakland's best restaurants, coffee shops, specialty markets, and boutiques are found along College Avenue. Tree-line shopping anchored by Market Hall.