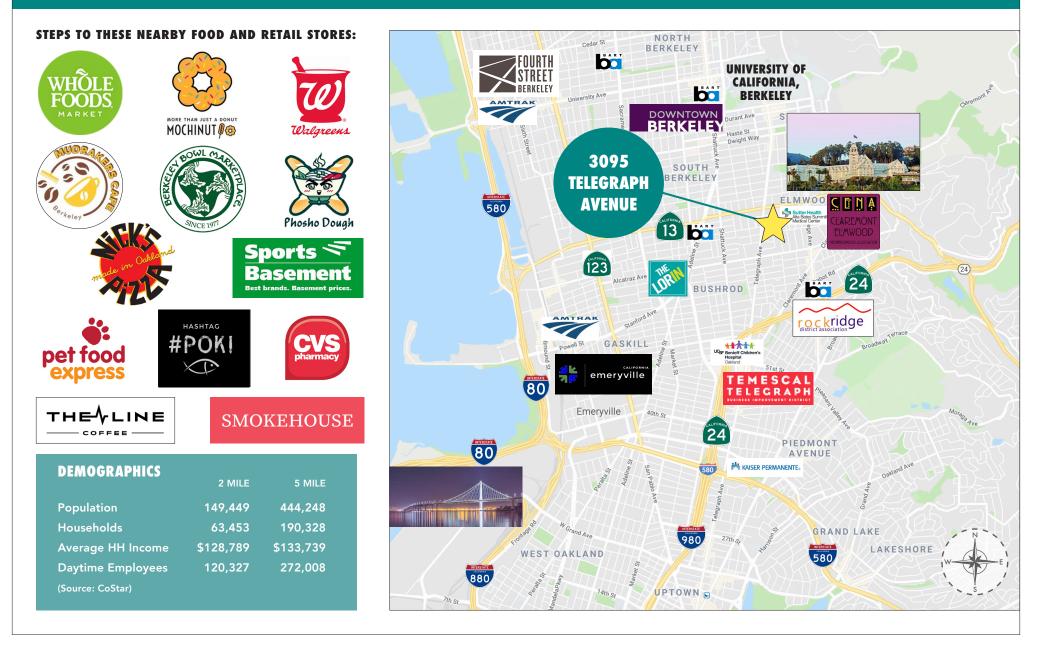

#### LOCATION HIGHLIGHTS

- 2 blocks to Whole Foods Market at the corner of Telegraph and Ashby Avenues
- Short walk to Alta Bates Summit Medical Center and free Alta Bates Shuttle to BART
- Served by multiple AC Transit bus lines. Walking distance from Ashby BART
- Nearby public parking garage
- 1 mile to UC Berkeley's ±62,000 daytime population
- 1/2 mile to Berkeley Bowl Marketplace
- Close to both Elmwood and Rockridge District cafés, restaurants and retail shops
- High traffic counts: Telegraph Avenue connects Downtown Oakland to UC Berkeley, intersecting HWY-13 (Ashby Avenue), HWY-24, and HWY-580
- Centrally located within a local employment area containing ±28 office buildings and numerous retail establishments in close vicinity of the property
- The variety of private medical groups in the area benefit from referral systems and medical co-tenancy
- ON BUSY TELEGRAPH AVENUE with excellent signage opportunity. Located in the center of Berkeley's medical cluster

## 3095 TELEGRAPH AVENUE, BERKELEY, CA LOCATION OVERVIEW

GORDON COMMERCIAL REAL ESTATE BROKERAGE 1680 University Avenue, Berkeley, CA 94703 • www.gordoncommercial.com • T 510 898-0513 • DRE# 01884390