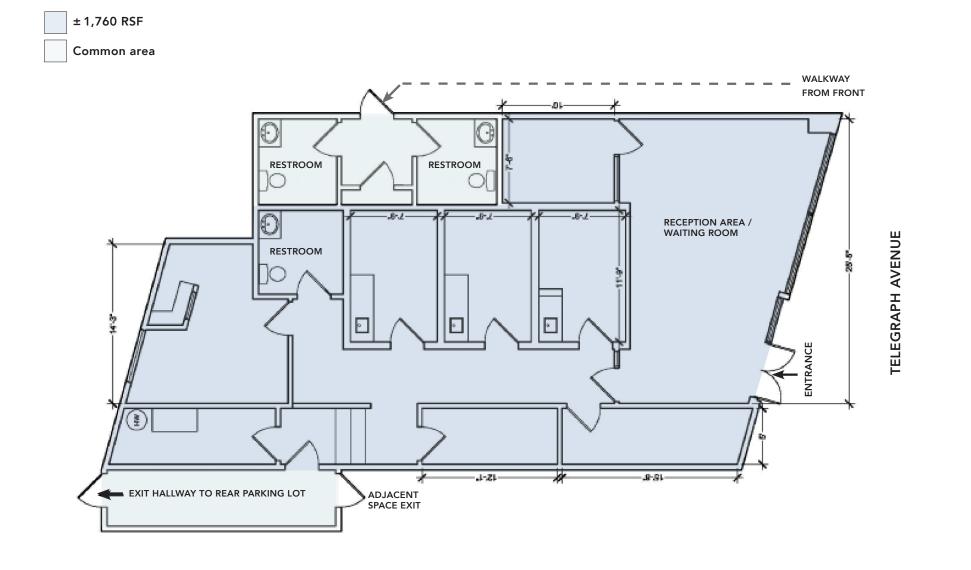

### 3095 TELEGRAPH AVENUE, BERKELEY, CA FLOOR PLAN

These drawings are intended to be used as an aid for planning. Though care was taken in drawing these floor plans, accuracy is not guaranteed.

# CLOSE TO ALTA BATES SUMMIT MEDICAL CENTER, WHOLE FOODS MARKET, CAFÉS + UC BERKELEY CAMPUS

SIZE: ±1,760 rsf LEASE RATE: \$3.00 psf/month IG ZONED: <u>C-T (Telegraph Avenue Commercial)</u>

- Front reception area/waiting room
- Private consultation room
- 3 exam rooms with sink. Storage room, lab
- Restroom
- Exit to rear parking lot
- Four parking spaces available for additional fee