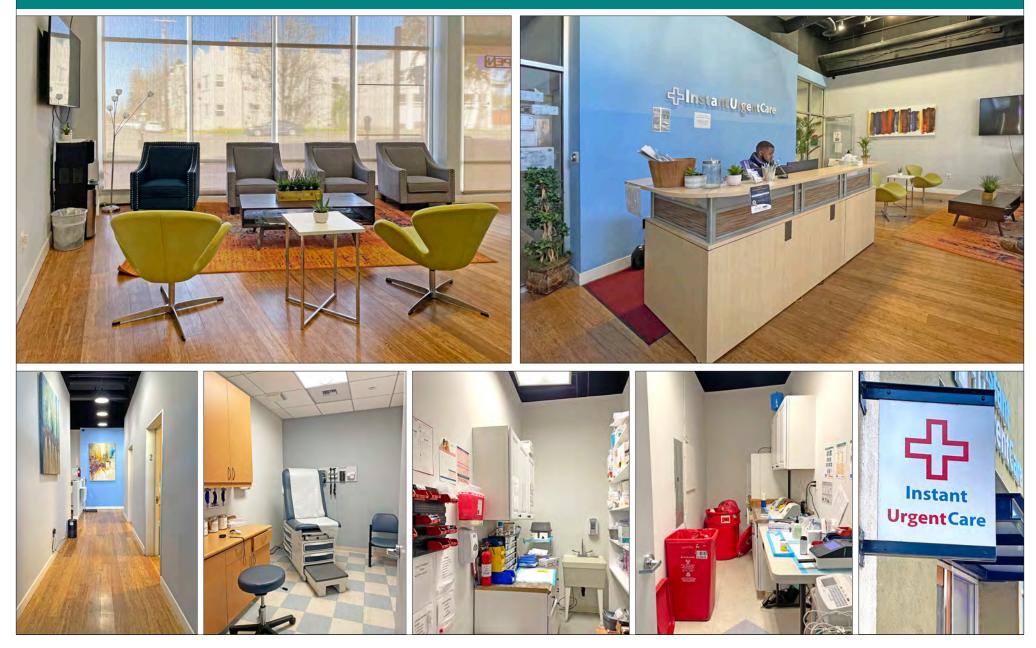

# 3095 TELEGRAPH AVENUE, BERKELEY, CA PHOTO TOUR

# CLOSE TO ALTA BATES SUMMIT MEDICAL CENTER, WHOLE FOODS MARKET, CAFÉS + UC BERKELEY CAMPUS

SIZE: ±1,760 rsf LEASE RATE: \$3.00 psf/month IG ZONED: <u>C-T (Telegraph Avenue Commercial)</u>

- Front reception area/waiting room
- Private consultation room
- 3 exam rooms with sink. Storage room, lab
- Restroom
- Exit to rear parking lot
- Four parking spaces available for additional fee