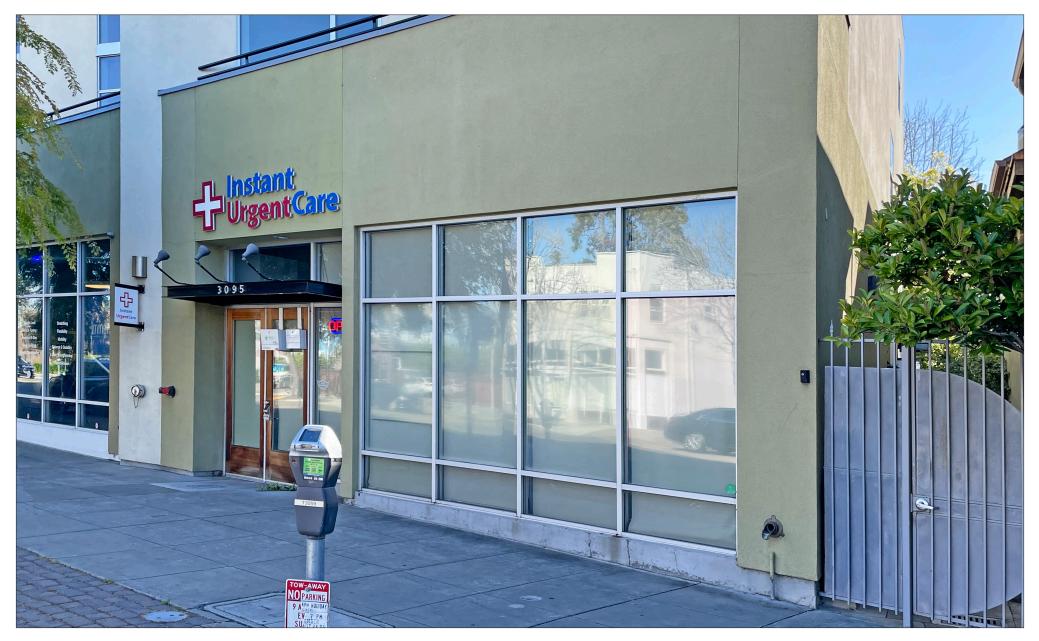

### 3095 TELEGRAPH AVENUE, BERKELEY, CA **PROPERTY OVERVIEW**

# CLOSE TO ALTA BATES SUMMIT MEDICAL CENTER, WHOLE FOODS MARKET, CAFÉS + UC BERKELEY CAMPUS

SIZE: ±1,760 rsf LEASE RATE: \$3.00 psf/month IG ZONED: <u>C-T (Telegraph Avenue Commercial)</u>

- Front reception area/waiting room
- Private consultation room
- 3 exam rooms with sink. Storage room, lab
- Restroom
- Exit to rear parking lot
- Four parking spaces available for additional fee