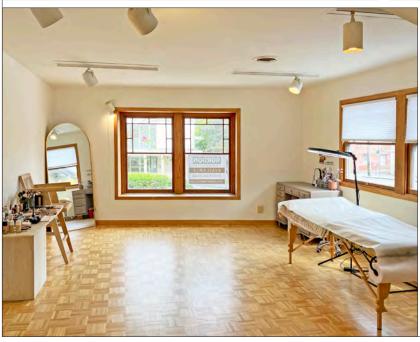

### • SIZE:

±726 rsf

• PRICE: \$2,250/month IG

- Light filled, second floor office space
- Two separate work areas
- Accessed by single stairway (no elevator)
- High ceilings, new paint, track lighting
- Restroom