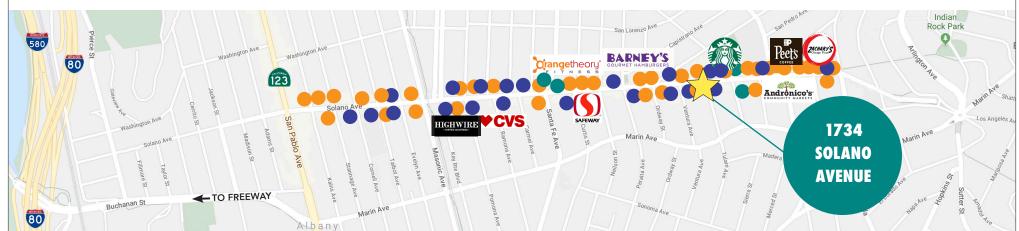

## 1734 SOLANO AVENUE, BERKELEY, CA IN THE VICINITY

### **RESTAURANTS, CAFÉS AND BARS**

Highwire Coffee Roasters Fonda Tapas Restaurant Gordo Taquería House of Curries Bowl'd Korean Rice Bar Solano Yogurt & Ice Cream Tagueria Talavera Cugini Italian Restaurant Kim's Café & Sandwiches Oori Rice Triangles Sweet Basil Thai Lavender Bakery & Café Schmidt's Pub Starbucks Solano Cellars Wine Bar Ajanta Indian Restaurant Peet's Coffee

Barney's Gourmet Hamburgers Suzette Crêpe Café As You Wish Frozen Yogurt Little Star Pizza Boss Burger Zaytoon Mediterranean Mr. Dewie's Cashew Creamery Kirin Chinese Restaurant Café Raj Asian Restaurant Bua Luang Thai Cuisine AKEMI Japanese Restaurant Troy Greek Restaurant Khana Peena Zachary's Chicago Pizza iScream Noah's NY Bagels

#### **RETAIL**

Safeway Bikes on Solano **CVS Pharmacy** Matsu Fine Natural Bedding Neilson Arts Gallery Fish First Fly Fishing Store Avenue Yarns Plaza Tennis & Sports Five Little Monkeys Toy Store YAZA Women's Clothing Morningtide Curated Gifts Oaks Jewelers Flowerland Nursery Pegasus Books Shoes On Solano Sue Johnson Custom Lamps Ensler Lighting

Lava9 Handbags & Clothing Sottovoce Women's Clothing Solano Florist Fillgood Home Goods Oaktown Spice Shop

#### **FITNESS**

Orangetheory Fitness Anytime Fitness Happy Hour Fitness Studio Oaks Climbing Gym

Cactus Taqueria