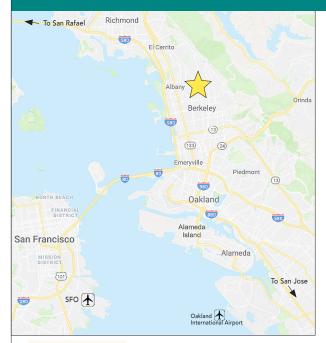

### BE IN THE CENTER OF SOLANO AVENUE, WITH EASY FREEWAY ACCESS, AND AMPLE STREET PARKING

This pedestrian-oriented neighborhood is filled with numerous popular eateries, retail shops, fitness and services

#### **SOLANO AVENUE RUNS A FULL MILE**

Encompassing two cities, Berkeley and Albany, Solano Avenue is one of Berkeley's most walkable and diverse districts. Filled with independently-owned shops, restaurants, professional services, providing an outdoor, open-air shopping experience.