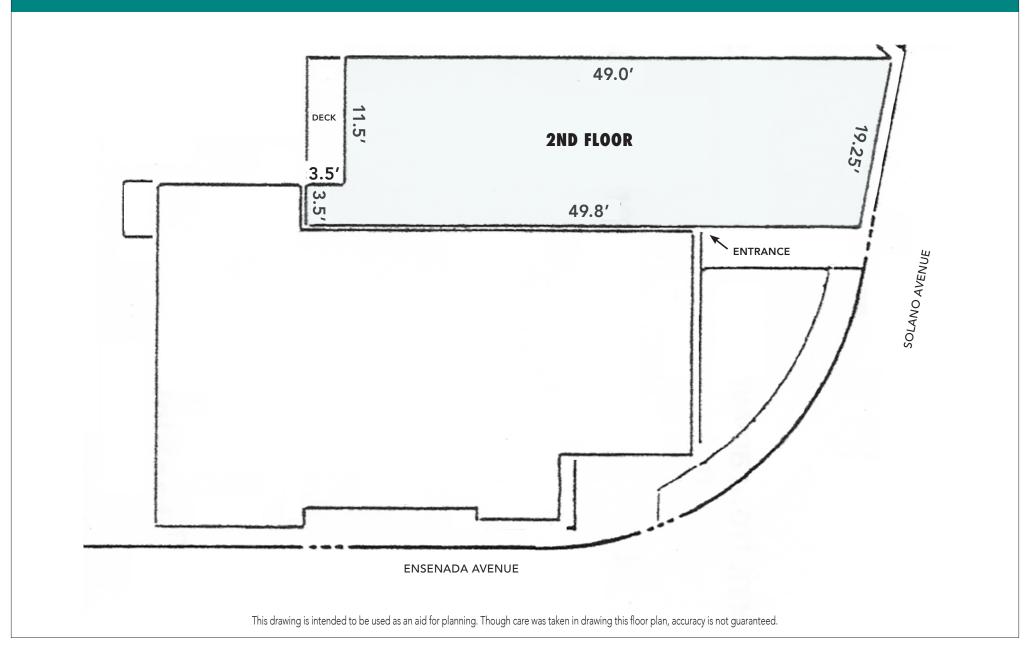

### • SIZE:

±726 rsf

• PRICE: \$2,250/month IG

- Light filled, second floor office space
- Two separate work areas
- Accessed by single stairway (no elevator)
- High ceilings, new paint, track lighting
- Restroom

- Located above Sweet Basil Thai Restaurant
- Zoned C-SO (Solano Ave Commercial)