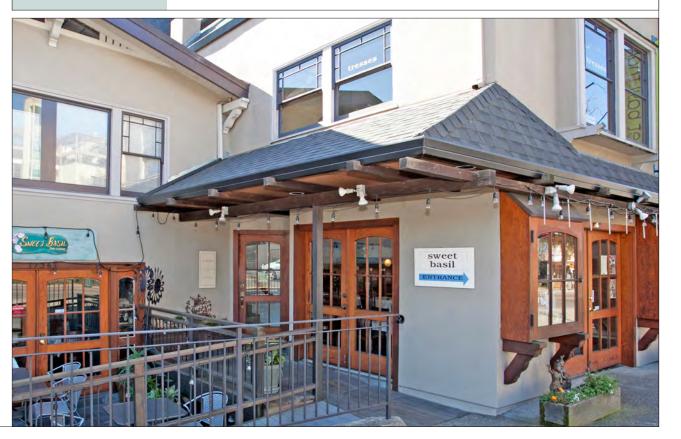

- Located above Sweet Basil Thai Restaurant
- Zoned C-SO (Solano Ave Commercial)