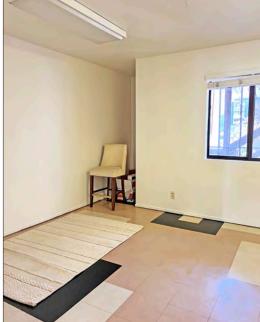

### • SIZE:

±726 rsf

• PRICE: \$2,250/month IG

- Light filled, second floor office space
- Two separate work areas
- Accessed by single stairway (no elevator)
- High ceilings, new paint, track lighting
- Restroom

- Located above Sweet Basil Thai Restaurant
- Zoned C-SO (Solano Ave Commercial)