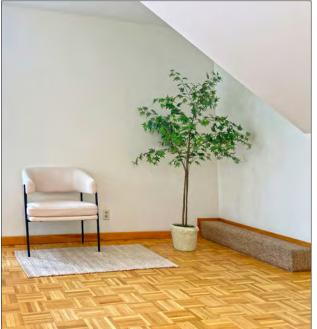

### • SIZE:

±726 rsf

• PRICE: \$2,250/month IG

- Light filled, second floor office space
- Two separate work areas
- Accessed by single stairway (no elevator)
- High ceilings, new paint, track lighting
- Restroom

- Located above Sweet Basil Thai Restaurant
- Zoned C-SO (Solano Ave Commercial)