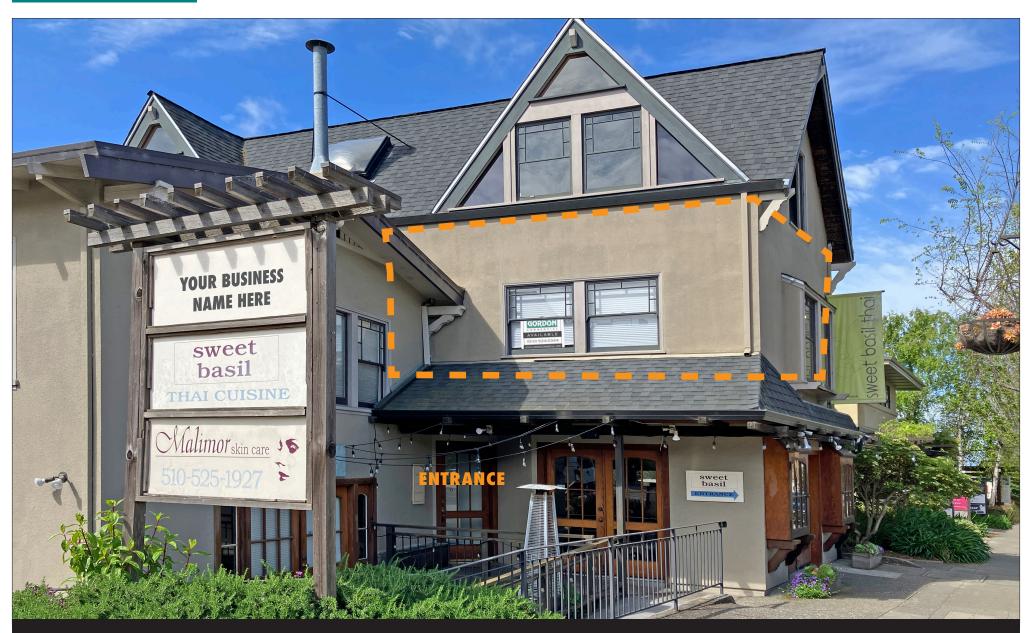

## OFFICE SPACE FOR LEASE :: 1734 SOLANO AVENUE, BERKELEY, CA

SECOND FLOOR OFFICE - ON UPPER SOLANO AVENUE'S SHOPPING CORRIDOR

**CONTACT: LORI ROSENTHAL** 

### BE IN THE CENTER OF SOLANO AVENUE, WITH EASY FREEWAY ACCESS, AND AMPLE STREET PARKING

This pedestrian-oriented neighborhood is filled with numerous popular eateries, retail shops, fitness and services

### • SIZE:

±726 rsf

• PRICE: \$2,250/month IG

- Light filled, second floor office space
- Two separate work areas
- Accessed by single stairway (no elevator)
- High ceilings, new paint, track lighting
- Restroom

- Located above Sweet Basil Thai Restaurant
- Zoned C-SO (Solano Ave Commercial)