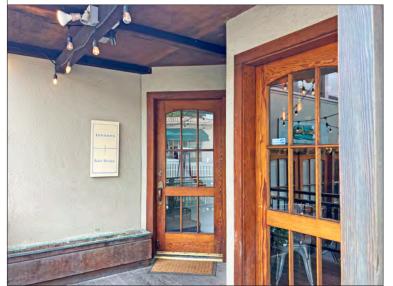

### • SIZE:

±726 rsf

• PRICE: \$2,250/month IG

- Light filled, second floor office space
- Two separate work areas
- Accessed by single stairway (no elevator)
- High ceilings, new paint, track lighting
- Restroom

- Located above Sweet Basil Thai Restaurant
- Zoned C-SO (Solano Ave Commercial)