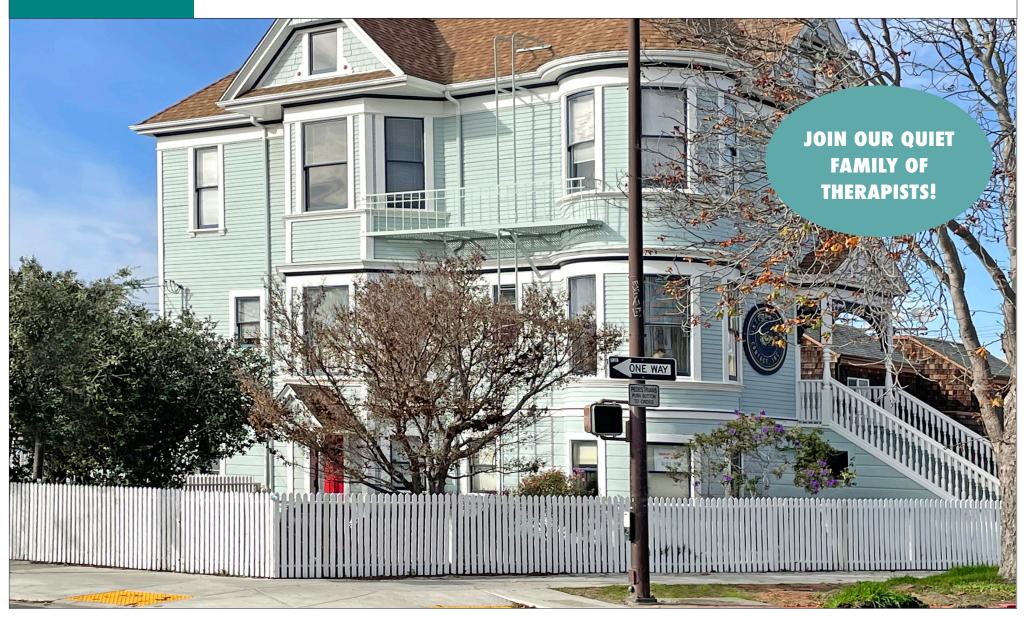

### FOR LEASE :: 2820 ADELINE STREET, BERKELEY, CA

FIRST-FLOOR THERAPY OFFICE IN BEAUTIFUL VICTORIAN BUILDING

#### 3-STORY OFFICE BUILDING WITH INVITING EXTERIOR COURTYARD - IN CONVENIENT LOCATION

OFFICE #2: ±247 RSF ASKING RENT: \$900/month FS

**OFFICE #3:** ±252 RSF LEASED

**ZONED:** C-SA (South Area Commercial)

- 1 private office available on first floor
- Unfurnished
- Shared waiting room, restroom, internet. Call lights
- Keypad entry through red door on Oregon Street
- Very cool in the summer, and very quiet
- Operable windows
- Easy street parking