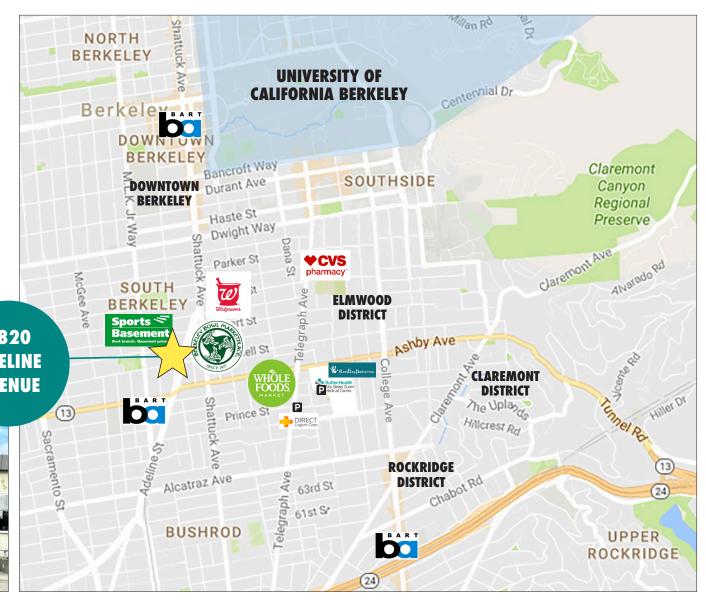

## 2820 ADELINE STREET, BERKELEY, CA LOCATION OVERVIEW

- Highly central location in South Berkeley
- Directly across from the original Berkeley Bowl Marketplace
- Near Walgreen's, Sports Basement, and a variety of popular eateries
- 2 blocks from Ashby BART
- Short distance to UC Berkeley
- Easy walk to the weekly Lorin District Farmer's Market – every Tuesday
- On high-traffic corridor from Downtown Berkeley to Bay Bridge and Oakland via I-80, I-580, I-980, CA-24, and SR-13

# 2820 ADELINE STREET, BERKELEY, CA NEIGHBORHOOD

The information contained herein has been provided by the owner of the property or other sources we deem reliable. We have no reason to doubt its accuracy, but we cannot guarantee it. All information should be verified prior to leasing.