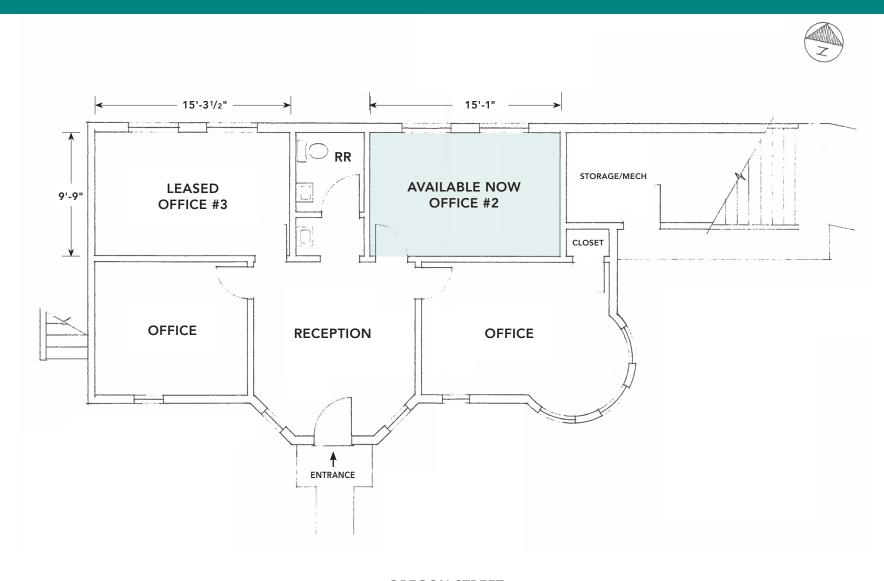

#### 3-STORY OFFICE BUILDING WITH INVITING EXTERIOR COURTYARD - IN CONVENIENT LOCATION

OFFICE #2: ±247 RSF ASKING RENT: \$900/month FS

**OFFICE #3:** ±252 RSF LEASED

**ZONED:** C-SA (South Area Commercial)

#### **OREGON STREET**

THIS DRAWING IS INTENDED TO BE USED AS AN AID FOR PLANNING. THOUGH CARE WAS TAKEN IN DRAWING THIS FLOOR PLAN, ACCURACY IS NOT GUARANTEED.