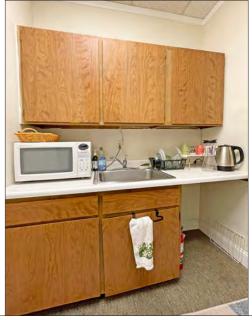

# 6333 TELEGRAPH AVENUE, MEDICAL/OFFICE SPACE, OAKLAND, CA SUITE 200 PHOTO TOUR

### LOCATED IN THE ROCKRIDGE/UPPER TELEGRAPH AREA OF NORTH OAKLAND – NEAR THE BERKELEY BORDER

**SUITE 200:** 1,400 RSF

Rent \$2.25 psf/month IG

- In-suite waiting area and kitchenette.
- 5 private offices (3 with windows facing parking lot)
- Call buttons in the waiting area and private rooms.