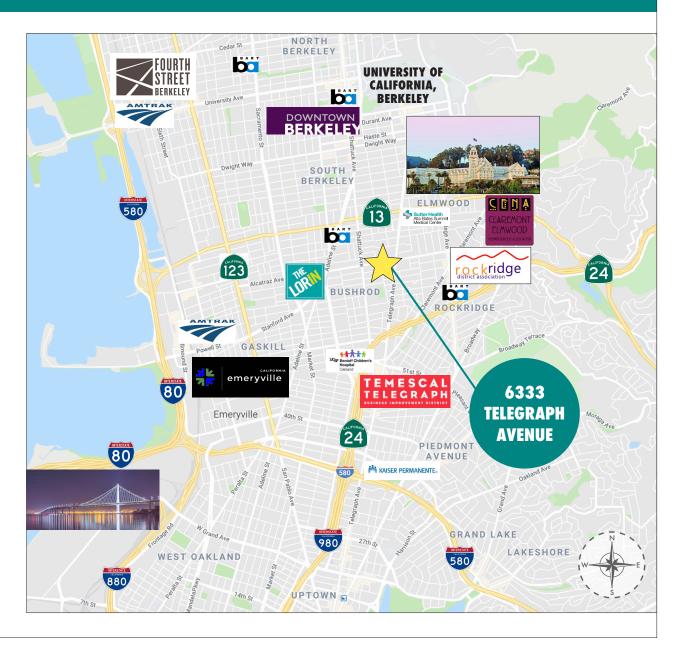

# 6333 TELEGRAPH AVENUE, MEDICAL/OFFICE SPACE, OAKLAND, CA NEIGHBORHOOD

The information contained herein has been provided by the owner of the property or other sources we deem reliable. We have no reason to doubt its accuracy, but we cannot guarantee it. All information should be verified prior to leasing.

- Amid numerous medical and health-related offices the variety of private medical groups in the area benefit from referral systems and medical co-tenancy
- Telegraph Avenue connects Downtown Oakland to UC Berkeley, intersecting HWY-13 (Ashby Avenue), HWY-24, and HWY-580
- 1/2 mile to Berkeley's medical cluster with Alta Bates Summit Medical Center, and Whole Foods Market
- In vicinity of popular eateries, shops, and services
- 5 blocks to College Avenue's Rockridge shops
- Excellent public transit