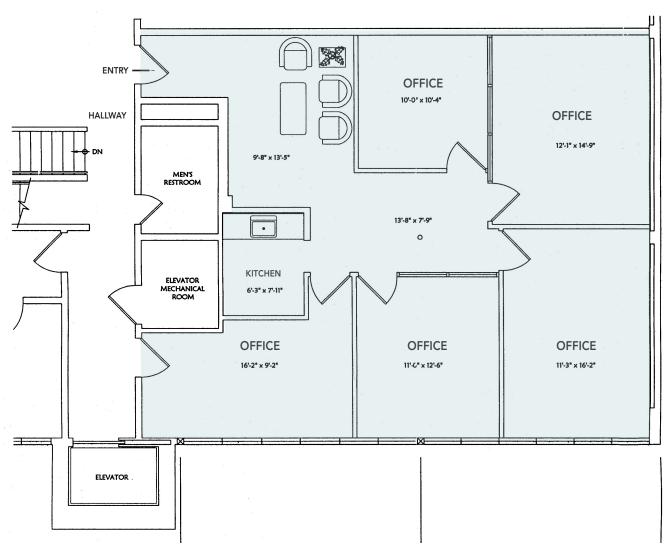

# 6333 TELEGRAPH AVENUE, MEDICAL/OFFICE SPACE, OAKLAND, CA FLOOR PLAN

**SUITE 200: 1,400 RSF** 

These drawings are intended to be used as an aid for planning. Though care was taken in drawing this elevation and floor plan, accuracy is not guaranteed.

### LOCATED IN THE ROCKRIDGE/UPPER TELEGRAPH AREA OF NORTH OAKLAND – NEAR THE BERKELEY BORDER

**SUITE 200:** 1,400 RSF

Rent \$2.25 psf/month IG

- In-suite waiting area and kitchenette.
- 5 private offices (3 with windows facing parking lot)
- Call buttons in the waiting area and private rooms.