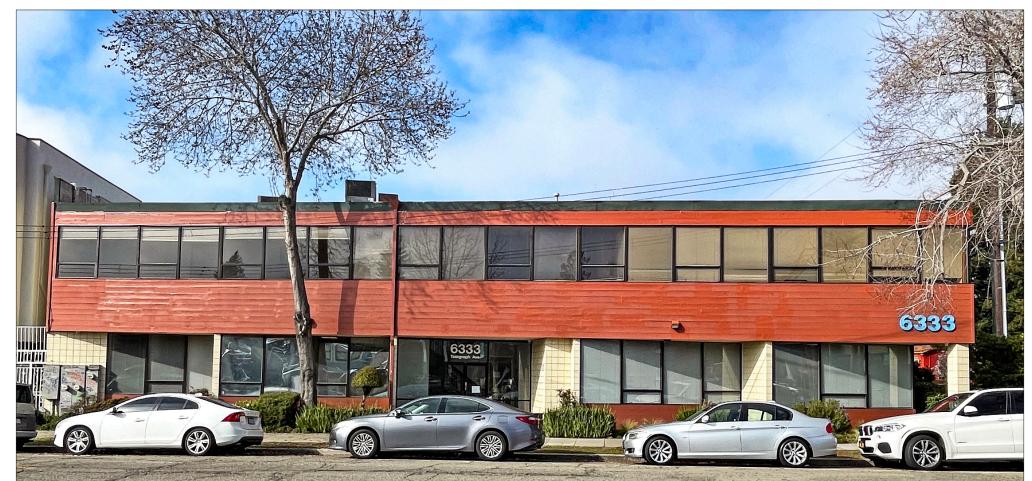

## 6333 TELEGRAPH AVENUE, MEDICAL/OFFICE SPACE, OAKLAND, CA PROPERTY OVERVIEW

### LOCATED IN THE ROCKRIDGE/UPPER TELEGRAPH AREA OF NORTH OAKLAND – NEAR THE BERKELEY BORDER

**SUITE 200:** 1,400 RSF

Rent \$2.25 psf/month IG

- In-suite waiting area and kitchenette.
- 5 private offices (3 with windows facing parking lot)
- Call buttons in the waiting area and private rooms.

- Medical/Office space in wellmaintained corner building
- Excellent natural light
- Drop ceilings
- Stairway and elevator to second floor
- HVAC with independent suite controls
- Elevator
- Abundant street parking
- Easy freeway access