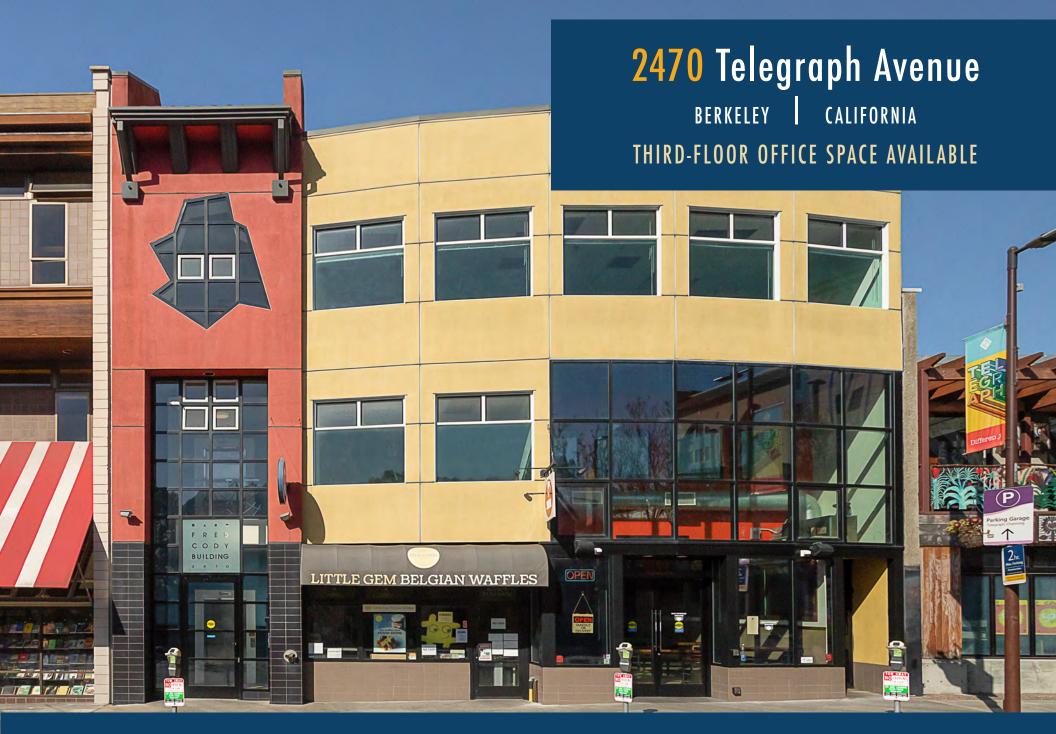

# **PROPERTY & LOCATION**

# JUST ONE OFFICE SPACE LEFT: ±1,200 RSF

- Elevator, HVAC, and ADA restrooms in place
- Building meets UC seismic requirements
- Secure entrance with key pad entry to lobby
- Monthly parking available nearby
- Zoned C-T (Telegraph Avenue Commercial)
- 4 short blocks to UC Berkeley campus with over 62,000 daily population
- Above popular Sliver Pizzeria
- Tremendous foot traffic part of an urban mall-like setting bursting with shops. Telegraph Avenue is the main shopping and eating district serving UC Berkeley
- Situated amidst TONS of student housing, including UC and private dorms. Several new housing development projects are in the works
- Next to historic Moe's Books, across from Amoeba Music and the newly renovated The Shops at Telegraph Avenue. Surrounded by a wide variety of eateries, quaint boutiques, vintage clothing stores and other retail shops
- 5-story Telegraph-Channing Parking Garage is only 11/2 blocks away (1st hour free)
- Convenient Ford GoBike (bike station) on corner