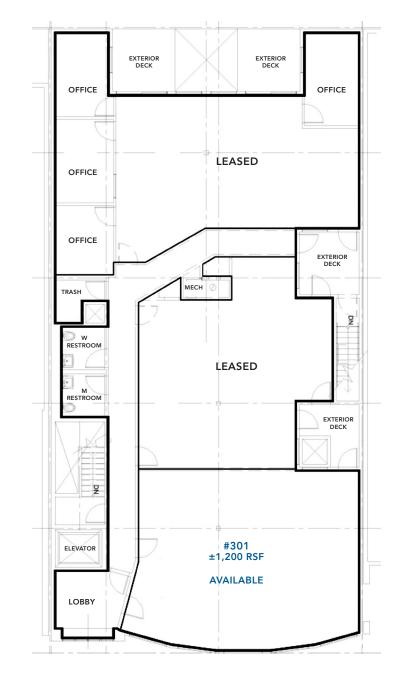

# **3RD FLOOR**

### **PREMISES PLAN**

TELEGRAPH AVENUE

# JUST ONE OFFICE SPACE LEFT: ±1,200 RSF

- Elevator, HVAC, and ADA restrooms in place
- Building meets UC seismic requirements
- Secure entrance with key pad entry to lobby
- Monthly parking available nearby
- Zoned C-T (Telegraph Avenue Commercial)
- 4 short blocks to UC Berkeley campus with over 62,000 daily population
- Above popular Sliver Pizzeria
- Tremendous foot traffic part of an urban mall-like setting bursting with shops. Telegraph Avenue is the main shopping and eating district serving UC Berkeley
- Situated amidst TONS of student housing, including UC and private dorms. Several new housing development projects are in the works
- Next to historic Moe's Books, across from Amoeba Music and the newly renovated The Shops at Telegraph Avenue. Surrounded by a wide variety of eateries, quaint boutiques, vintage clothing stores and other retail shops
- 5-story Telegraph-Channing Parking Garage is only 11/2 blocks away (1st hour free)
- Convenient Ford GoBike (bike station) on corner

| AVAILABLE SPACE/MONTHLY RENT DETAILS |            |              |                                   |  |
|--------------------------------------|------------|--------------|-----------------------------------|--|
| SPACE                                | SIZE (RSF) | MONTHLY RENT | TERM                              |  |
| 3rd Floor<br>#301                    | ±1,200     | \$3,300      | 1 year or longer<br>Available now |  |