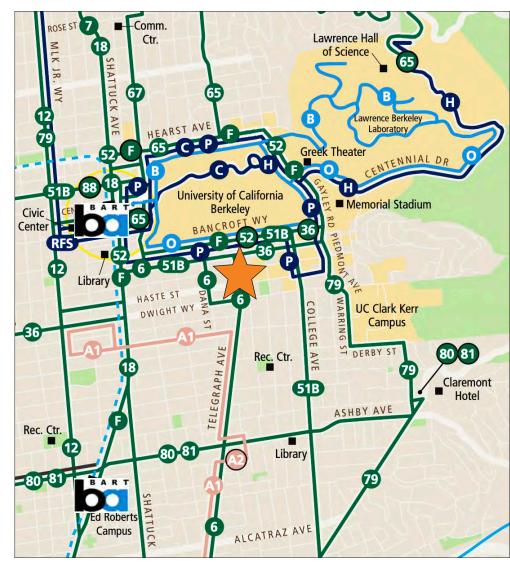

### **TRANSPORTATION & PARKING**

#### **EXCELLENT ACCESS TO MASS TRANSIT**

Berkeley benefits from immediate access to rail, sea, highway and bus service, and is convenient to all major employment and residential areas in the greater Bay Area. Few places are as accessibly located as Berkeley.

- Public Transit: BART, Amtrak, AC Transit, Ferry
- Major Highways: I-80/Bay Bridge, I-580, I-880, SR-24, SR-13
- Parking: 5,000+ spaces Downtown
- Bike Share: 19 spaces at Telegraph and Haste 23 at Bancroft and Telegraph
- International Airports: OAK - 14 miles SFO - 23 miles
  - SJC 44 miles

#### Downtown BART Accessible

- 8 minute bus ride from the property.
- 19 minute walk from the property

#### **Other Nearby BART Stations**

 MacArthur, Rockridge, and Ashby BART stations are all less than 20 minutes away via AC Transit

#### AC Transit

Oakland-based public transit serving Alameda and Contra Costa counties.

• Line 6 stops at corner of Dwight every fifteen minutes going to and from Downtown Berkeley BART