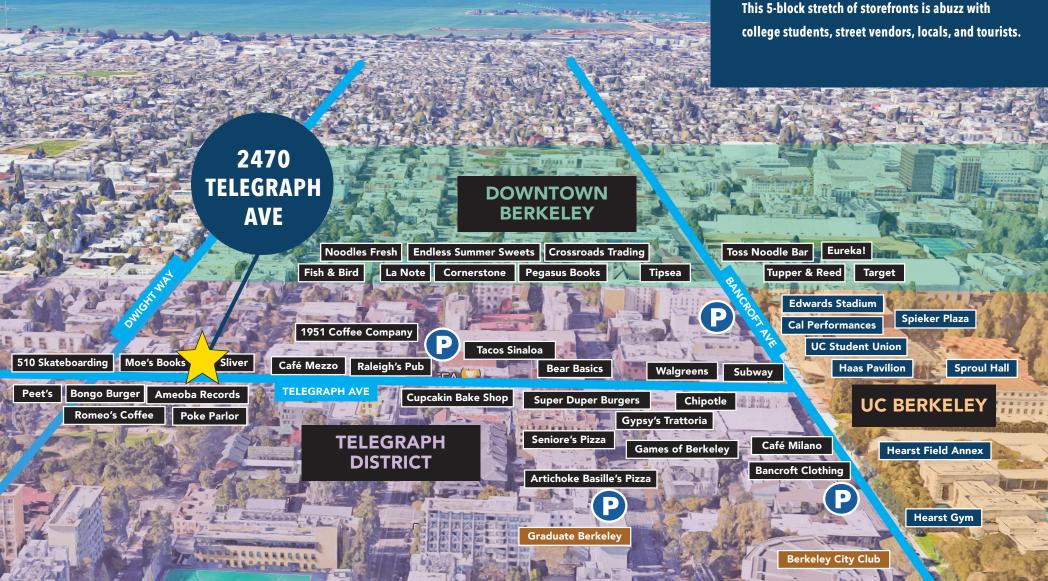

# THE NEIGHBORHOOD

At 4.5 miles long, Telegraph Avenue begins at the foot of UC Berkeley and stretches into Downtown Oakland. And just 5 blocks of Telegraph (from Bancroft Way to Parker Street) are the key to the street's legacy. This 5-block stretch of storefronts is abuzz with college students, street vendors, locals, and tourists.

# IN THE VICINITY

The information contained herein has been provided by the owner of the property or other sources we deem reliable. We have no reason to doubt its accuracy, but we cannot guarantee it. All information should be verified prior to leasing.