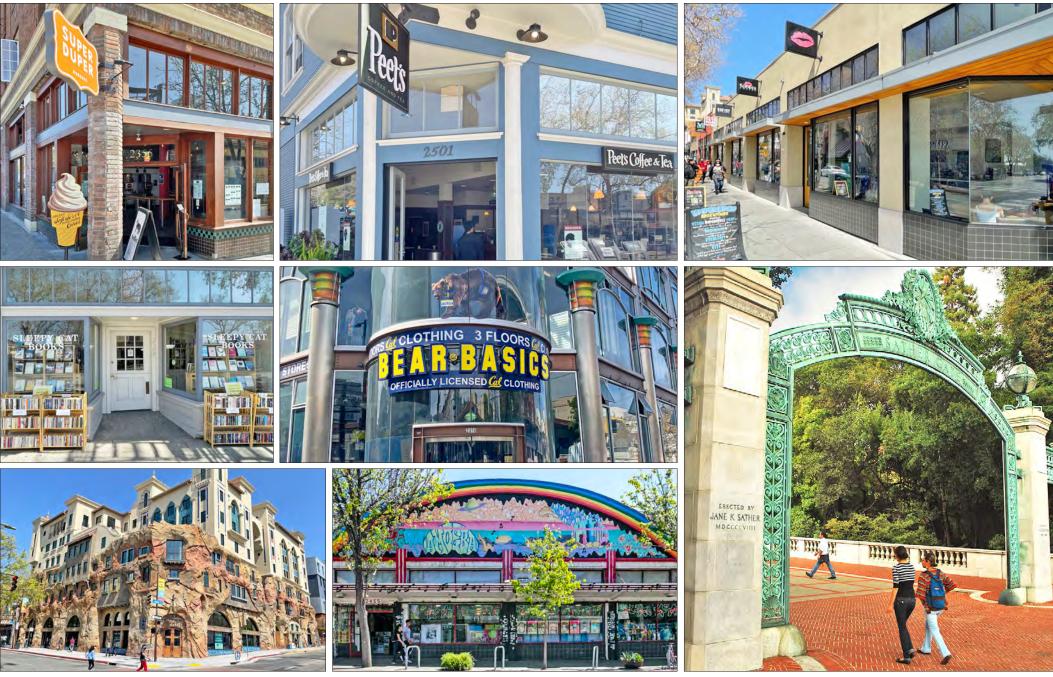

# THE NEIGHBORHOOD

At 4.5 miles long, Telegraph Avenue begins at the foot of UC Berkeley and stretches into Downtown Oakland. And just 5 blocks of Telegraph (from Bancroft Way to Parker Street) are the key to the street's legacy. This 5-block stretch of storefronts is abuzz with college students, street vendors, locals, and tourists.

# IN THE VICINITY

The information contained herein has been provided by the owner of the property or other sources we deem reliable. We have no reason to doubt its accuracy, but we cannot guarantee it. All information should be verified prior to leasing.