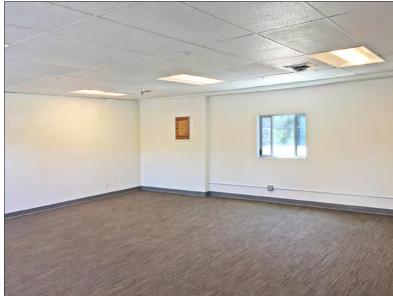

- BERKELEY'S MOST-TRAVELED CORRIDOR

# **SIZE AVAILABLE**

- $\pm 5,710 \text{ rsf total}$
- Office suite sizes available, from ±892 to ±3,888 rsf

# **LEASE RATE**

- \$2.75-\$2.85 psf/month FS, depending on office
- See floor plan with pricing on following page

### **PROPERTY OVERVIEW**

- Elevator and stairway to second floor offices
- Excellent window frontage with operable windows
- Abundant natural light, HVAC, new carpet
- ADA restrooms
- Newly painted, well-maintained building
- Fully-sprinklered

- Intercom buzz-in entry system
- 5 blocks to North Berkeley BART
- 1/2 mile to Trader Joe's
- 1 mile to Downtown Berkeley amenities
- 1 mile to UC Berkeley
- AC Transit bus stops all along University Avenue
- Zoned C-C (Corridor Commercial District)















PHOTO TOUR 1407 >





PHOTO TOUR 1409 >





# **PHOTO TOUR** 1417

Suite B >













PHOTO TOUR 1417

Suite D >















# **LOCATION OVERVIEW**

- Adjacent to Target with in-house CVS and Starbucks
- Entry from University Avenue or Addison Street
- On-site parking

- Across from La Mission, Bangkok Thai Cuisine, Taqueria Monte Cristo, Bay Strength Fitness, and Lee's Florist & Nursery
- 2 blocks to West Campus Swim Center

 3 blocks to vibrant San Pablo Avenue with US Post Office, and popular eateries including La Marcha, Babette Restaurant, Everett & Jones Barbeque, Lavender Bread & Café, El Patio, Luca Cucina Italiana, Rainbow Donuts, Califa's Greens, and Highwire Coffee





# 1405-1417 ADDISON STREET, BERKELEY, CA NEARBY AMENITIES MAP

# **EATERIES**

Starbucks

Taqueria Monte Cristo

Fellini