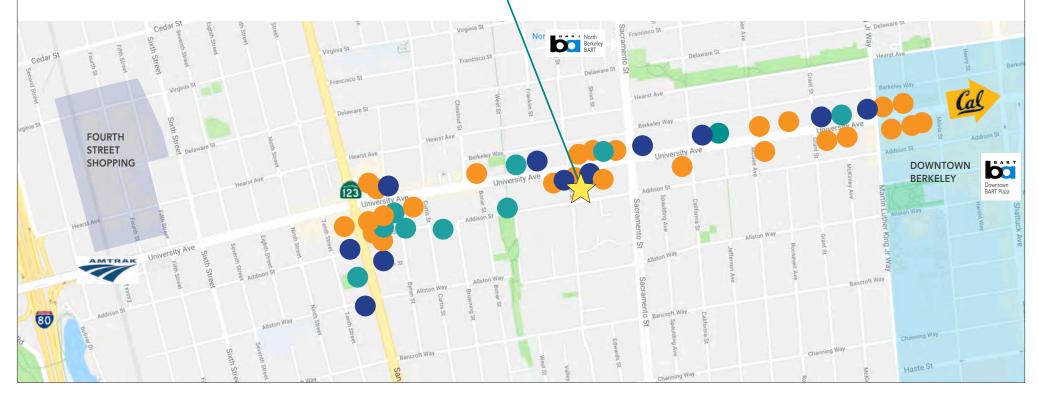

# 1405-1417 ADDISON STREET, BERKELEY, CA NEARBY AMENITIES MAP

# **EATERIES**

Starbucks

Taqueria Monte Cristo

Fellini Coffeebar

Bangkok Thai Cuisine

North Beach Pizza

Three Stone Hearth

Garden Variety

La Mission

Merchant Logo

States Coffee x Bread

Long Life Vegi House

Café Etoile

Bench Café - Pâtisserie

Nation's Giant Hamburgers

Rose Pizzeria

The Butcher's Son

Subway

The Hidden Cafe

Babette Restaurant

Highwire Coffee Roasters

Luca Cucina Italiana

La Marcha Tapas Bar

Everett & Jones Barbeque

Acme Bar & Company

Califa's Greens

Gaumenkitzel

# **FITNESS**

Berkeley Barbell Conditioning

Fitness

Cyclebar West

Bay Strength Fitness

West Campus Swim Center

Bodyrok Berkeley Aikido of Berkeley

Addison Yoga Loft

Berkeley Fencing Club

Berkeley Yoga Center

# **RETAIL**

Target

Lee's Florist & Nursery

Trader Joe's

Mike's Bikes of Berkeley

Mi Tierra Foods

Talavera Ceramics & Tile

Mi Tierra Foods

Omega Lighting & Design

Keetsa Mattresses Halmar Work Clothes

1405-1417

ADDISON STREET,

**BERKELEY** 