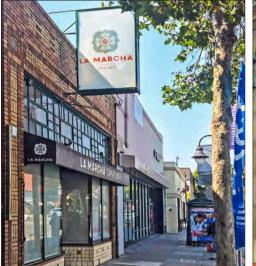

 3 blocks to vibrant San Pablo Avenue with US Post Office, and popular eateries including La Marcha, Babette Restaurant, Everett & Jones Barbeque, Lavender Bread & Café, El Patio, Luca Cucina Italiana, Rainbow Donuts, Califa's Greens, and Highwire Coffee

The Butcher's Son

Subway

The Hidden Cafe

Babette Restaurant

Highwire Coffee Roasters

Luca Cucina Italiana

La Marcha Tapas Bar

Everett & Jones Barbeque