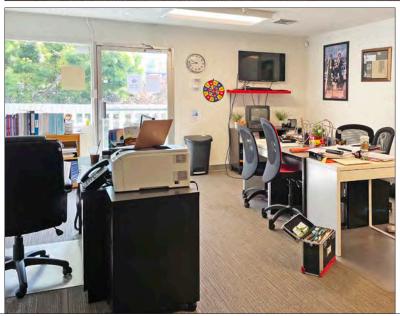

AVELED CORRIDOR

# **SIZE AVAILABLE**

- $\pm 5,710 \text{ rsf total}$
- Office suite sizes available, from ±892 to ±3,888 rsf

# **LEASE RATE**

- \$2.75-\$2.85 psf/month FS, depending on office
- See floor plan with pricing on following page

### **PROPERTY OVERVIEW**

- Elevator and stairway to second floor offices
- Excellent window frontage with operable windows
- Abundant natural light, HVAC, new carpet
- ADA restrooms
- Newly painted, well-maintained building
- Fully-sprinklered

- Intercom buzz-in entry system
- 5 blocks to North Berkeley BART
- 1/2 mile to Trader Joe's
- 1 mile to Downtown Berkeley amenities
- 1 mile to UC Berkeley
- AC Transit bus stops all along University Avenue
- Zoned C-C (Corridor Commercial District)















PHOTO TOUR 1407 >





PHOTO TOUR 1409 >





# **PHOTO TOUR** 1417

Suite B >













PHOTO TOUR 1417

Suite D >















# **LOCATION OVERVIEW**

- Adjacent to Target with in-house CVS and Starbucks
- Entry from University Avenue or Addison Street
- On-site parking

- Across from La Mission, Bangkok Thai Cuisine, Taqueria Monte Cristo, Bay Strength Fitness, and Lee's Florist & Nursery
- 2 blocks to West Campus Swim Center

 3 blocks to vibrant San Pablo Avenue with US Post Office, and popular eateries including La Marcha, Babette Restaurant, Everett & Jones Barbeque, Lavender Bread & Café, El Patio, Luca Cucina Italiana, Rainbow Donuts, Califa's Greens, and Highwire Coffee





# 1405-1417 ADDISON STREET, BERKELEY, CA NEARBY AMENITIES MAP

# **EATERIES**

Starbucks

Taqueria Monte Cristo

Fellini Coffeebar

Bangkok Th