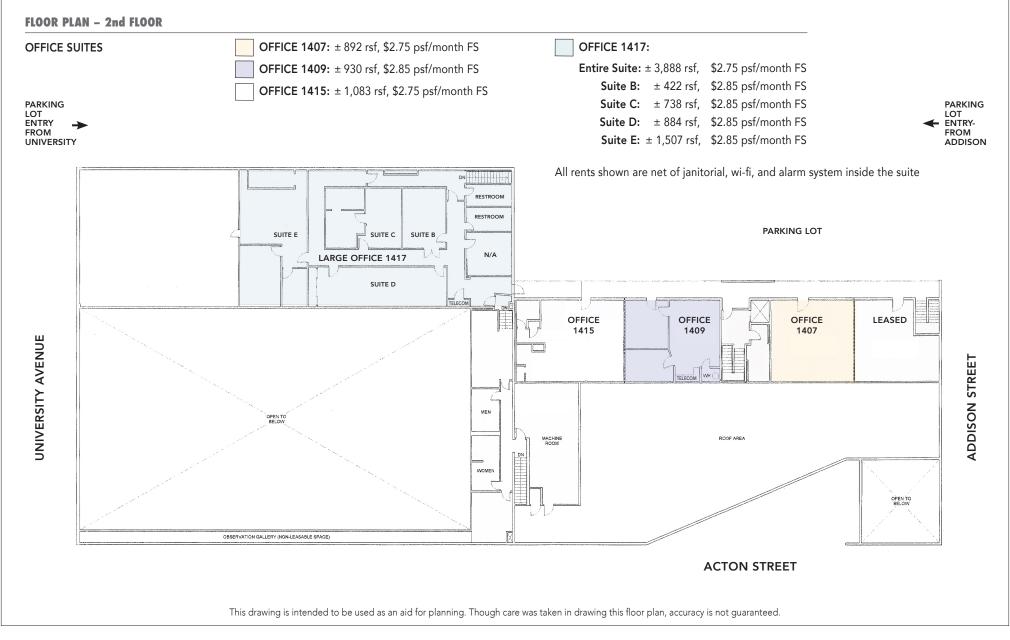

# **SIZE AVAILABLE**

- $\pm 5,710 \text{ rsf total}$
- Office suite sizes available, from ±892 to ±3,888 rsf

# **LEASE RATE**

- \$2.75-\$2.85 psf/month FS, depending on office
- See floor plan with pricing on following page

PHOTO TOUR 1407 >

PHOTO TOUR 1409 >

# **PHOTO TOUR** 1417

Suite B >

PHOTO TOUR 1417

Suite D >